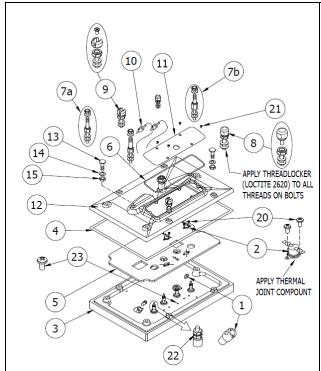

| 1 2 Photo 3 3 4 Photo 5 Photo 6 Photo 7a 7b Photo 9 Photo 10 Photo 11 | 4600191<br>4604267<br>4600146<br>4601963<br>CK4600585<br>CK4600586<br>CK4600590<br>CK4600591            | Platen Bayonet Adapter Thermostat SPS (Topen on rise 500F, close 420F) Platen Heater 17.5" x 11.5" (must replace seal item # 4) Seal. Cowl to Platen Platen Insulation Seal. Cowl to Lid (FKM O-Ring, As S68A-169) Std Shoulder Bolt Assembly, Pearl Short Shoulder Bolt Assembly, Pearl U-Bar Rear Holder Assembly U-Bar Front Holder Assembly Platen Thermocouple | 2<br>2<br>1<br>1<br>1<br>1<br>2<br>1<br>2<br>2<br>2<br>2<br>2 | C R    |
|-----------------------------------------------------------------------|---------------------------------------------------------------------------------------------------------|---------------------------------------------------------------------------------------------------------------------------------------------------------------------------------------------------------------------------------------------------------------------------------------------------------------------------------------------------------------------|---------------------------------------------------------------|--------|
| 3 4 Photo 5 Photo 6 Photo 7a 7b 8 Photo 9 Photo 10 Photo              | 4600191<br>4604267<br>4600146<br>4601963<br>CK4600585<br>CK4600586<br>CK4600590<br>CK4600591<br>4600100 | Platen Heater 17.5" x 11.5" (must replace seal item # 4) Seal, Cowl to Platen Platen insulation Seal, Cowl to Lid (FKM O-Ring, As 568A-169) Std Shoulder Bolt Assembly, Pearl Short Shoulder Bolt Assembly, Pearl U-Bar Rear Holder Assembly U-Bar Forth Holder Assembly                                                                                            | 1<br>1<br>1<br>1<br>1<br>2<br>1<br>1<br>2<br>2                | R R R  |
| 4 Photo 5 Photo 6 Photo 7a Photo 8 Photo 9 Photo 10 Photo             | 4604267<br>4600146<br>4601963<br>CK4600585<br>CK4600586<br>CK4600590<br>CK4600591<br>4600100            | Seal, Cowl to Platen Platen insulation Seal, Cowl to Lid (FKM O-Ring, As 588A-169) Std Shoulder Bolt Assembly, Pearl Short Shoulder Bolt Assembly, Pearl U-Bar Rear Holder Assembly U-Bar Front Holder Assembly                                                                                                                                                     | 1<br>2<br>1<br>2<br>2                                         | R<br>R |
| 5 Photo 6 Photo 7a Photo 8 Photo 9 Photo 10 Photo                     | 4600146<br>4601963<br>CK4600585<br>CK4600586<br>CK4600590<br>CK4600591<br>4600100                       | Platen Insulation Seal, Cowl to Lid (FKM O-Ring, As 568A-169) Std Shoulder Bolt Assembly, Pearl Short Shoulder Bolt Assembly, Pearl U-Bar Rear Holder Assembly U-Bar Front Holder Assembly                                                                                                                                                                          | 1<br>2<br>1<br>2<br>2                                         | R<br>R |
| 6 Photo 7a Photo 7b Photo 9 Photo 10 Photo                            | 4601963<br>CK4600585<br>CK4600586<br>CK4600590<br>CK4600591<br>4600100                                  | Seal, Cowl to Lid (FMA O-Ring, As 568A-169) Std Shoulder Bolt Assembly, Pearl Short Shoulder Bolt Assembly, Pearl U-Bar Rear Holder Assembly U-Bar Front Holder Assembly                                                                                                                                                                                            | 1<br>2<br>1<br>2<br>2                                         | R      |
| 7a Photo 7b Photo 9 Photo 10 Photo                                    | CK4600585<br>CK4600586<br>CK4600590<br>CK4600591<br>4600100                                             | Std Shoulder Bolt Assembly, Pearl Short Shoulder Bolt Assembly, Pearl U-Bar Rear Holder Assembly U-Bar Front Holder Assembly U-Bar Front Holder Assembly                                                                                                                                                                                                            | 1<br>2<br>1<br>2<br>2                                         | R      |
| 7b Photo 8 Photo 9 Photo 10 Photo                                     | CK4600586<br>CK4600590<br>CK4600591<br>4600100                                                          | Short Shoulder Bolt Assembly, Pearl U-Bar Rear Holder Assembly U-Bar Front Holder Assembly                                                                                                                                                                                                                                                                          | 1<br>2<br>2                                                   | R      |
| 7b 8 Photo 9 Photo 10 Photo                                           | CK4600586<br>CK4600590<br>CK4600591<br>4600100                                                          | U-Bar Rear Holder Assembly<br>U-Bar Front Holder Assembly                                                                                                                                                                                                                                                                                                           | 2                                                             | R      |
| 9 Photo                                                               | CK4600591<br>4600100                                                                                    | U-Bar Front Holder Assembly                                                                                                                                                                                                                                                                                                                                         | 2                                                             | R      |
| 10 Photo                                                              | 4600100                                                                                                 |                                                                                                                                                                                                                                                                                                                                                                     |                                                               |        |
|                                                                       | 4000100                                                                                                 | Platen Thermocouple                                                                                                                                                                                                                                                                                                                                                 | 2                                                             |        |
| 11                                                                    | 4602055                                                                                                 |                                                                                                                                                                                                                                                                                                                                                                     |                                                               | C      |
|                                                                       | 4602855                                                                                                 | Service Hatch Cover W/WeldNut Holes                                                                                                                                                                                                                                                                                                                                 | 1                                                             |        |
|                                                                       | up to s/n                                                                                               |                                                                                                                                                                                                                                                                                                                                                                     |                                                               |        |
|                                                                       | 19041001xxxxx                                                                                           |                                                                                                                                                                                                                                                                                                                                                                     |                                                               |        |
| 11                                                                    | 4602712                                                                                                 | Service Hatch Cover W/WeldNut Holes                                                                                                                                                                                                                                                                                                                                 | 1                                                             |        |
|                                                                       | from s/n                                                                                                |                                                                                                                                                                                                                                                                                                                                                                     |                                                               |        |
|                                                                       | 19051001xxxx                                                                                            |                                                                                                                                                                                                                                                                                                                                                                     |                                                               |        |
| 12                                                                    | 4600718                                                                                                 | Cowl Asm, Pearl WG (World Grill)                                                                                                                                                                                                                                                                                                                                    | 1                                                             |        |
| 13                                                                    | 4600646                                                                                                 | Sensor Target                                                                                                                                                                                                                                                                                                                                                       | 2                                                             | С      |
| 14                                                                    | F746                                                                                                    | Lock Washer                                                                                                                                                                                                                                                                                                                                                         | 2                                                             |        |
| 15                                                                    | F747                                                                                                    | Nut                                                                                                                                                                                                                                                                                                                                                                 | 2                                                             |        |

| Item# | Photo | Part#         | Description                                                           | Qty | Critical or<br>Recommende |
|-------|-------|---------------|-----------------------------------------------------------------------|-----|---------------------------|
| 16    |       | CK4600725     | Platen Harness TC Conduit GM Pkg - (Thermocouples & harness included) | 1   |                           |
|       | 1 1   | up to s/n     |                                                                       |     |                           |
|       |       | 19041001xxxxx |                                                                       |     |                           |
| 16    |       | CK4603291     | Platen Harness TC Conduit GM Pkg - (Thermocouples & harness included) |     |                           |
|       | '     | from s/n      | _                                                                     |     |                           |
|       |       | 19051001xxxxx |                                                                       |     |                           |
| 17    |       | 4600652       | O-Ring, AS568A - 137                                                  | 1   |                           |
| 18    |       | 4600653       | Conduit Fitting Locknut, 1.5"                                         | 1   |                           |
| 19    |       | 4600606       | Seal Conduit Fitting                                                  | 1   |                           |
| 20    |       | F162          | Screw-6-32 X 1/4" Phillips Pan S/S                                    | 4   |                           |
| 21    |       | F717          | #8-32X.312 U/Cut FHMS PH SS                                           | 6   |                           |
|       | '     | up to s/n     |                                                                       |     |                           |
|       | '     | 19041001xxxxx |                                                                       |     |                           |
| 21    |       | 4603166       | #8-32X.312 U/Cut FHMS PH SS                                           | 6   |                           |
|       | '     | from s/n      |                                                                       |     |                           |
|       |       | 19051001xxxxx |                                                                       |     |                           |
| 22    |       | F715          | #10-32 Hex Keps Nut SS (for the element)                              | 4   |                           |
| 23    |       | F783          | #8-32X3/16 Truss M/S SS (ground)                                      | 1   |                           |
| 24    | Photo | CK4604091     | Complete Assembled Platen - Cowl Assembly with Conduit - WG           | 1   |                           |
| 25    |       | CK4602048     | Complete Assembled Platen - Cowl Assembly - WG                        | 1   | R                         |