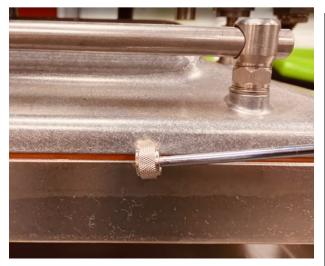

## Previous design (up to October 2019)

This change involves creating a lip on the platen, this lip raises up to cover most of the cowl seal and thus gives better mechanical protection of the seal

The images below show an example of the new design and the previous design. The design change was introduced onto production grill (ME/MG) in November 2019.