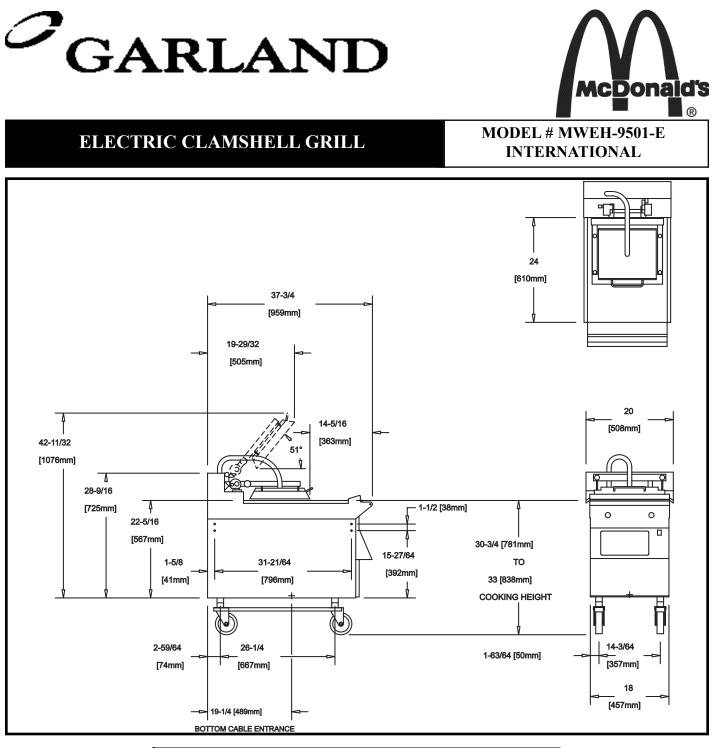

## Manufactured exclusively for McDonald's by: GARLAND COMMERCIAL INDUSTRIES, INC

MODEL # MWEH-9501-E INTERNATIONAL

## Manufactured exclusively for McDonald's by: GARLAND COMMERCIAL INDUSTRIES, INC.

The specifications on this sheet are for the exclusive use of licensees of the McDonald's Corporation. Form # GCI-MWEH-9501-E SPEC Rev.1 (052902)