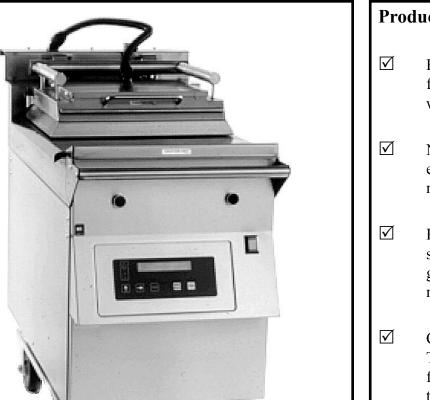

The Garland Clamshell grill, manufactured exclusively for McDonald's, provides a method for efficient two-sided cooking, while accomodating a variety of products. The unit will also serve as a flat grill, and meets all of McDonald's standards for safety, efficiency, and cleanliness.

## **Product Features:**

- Platen design provides for uni form temperature and reduced warpage for consistent product.
  - No access to upper platen to eliminate "inadvertent" adjust ments

High backsplash and tight shaft seal at backsplash for reduced grease migration and lower monthly maintenance.

Computerized, integrated Time/Temperature/Gap settings for easier operation and consistency.

Electrically actuated platen movement mechanism reduces operator interaction for safer operation.

Programmable menu items for future adjustments, new prod ucts and country differences.

Clean mode preheats cooking surface to optimal temperature for cleaning ease.

 $\overline{\mathbf{A}}$ 

 $\overline{\mathbf{A}}$ 

Patty placement guide on cooking surface.

| ELECTR ICAL<br>REQUIREM ENTS | kW LOAD | NOM NAL AM PERES PER LNE ,<br>(THREE PHASE ONLY ) |    |    |          |      |      |
|------------------------------|---------|---------------------------------------------------|----|----|----------|------|------|
|                              |         | 380 VOLT                                          |    |    | 415 VOLT |      |      |
| ONE (1) 50 - AM P            | 10.6    | Х                                                 | Y  | Z  | Х        | Y    | Z    |
| CRCUI                        |         | 16                                                | 16 | 16 | 14.7     | 14.7 | 14.7 |