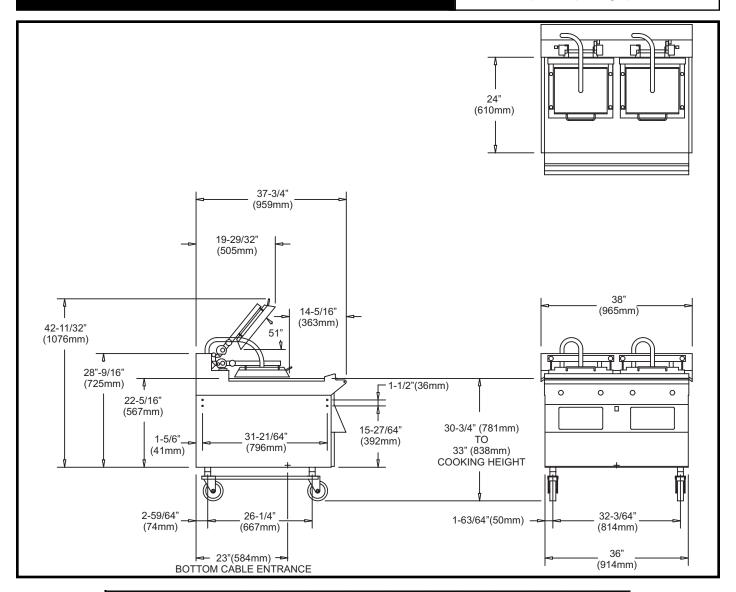

# MODEL # MWE-9501-E INTERNATIONAL

| ELECTRICAL<br>REQUIREM ENTS | kw LOAD | THREE PHASE<br>KW /PHASE/CORD<br>50 HZ |    |     | NOM INAL AM PERES PER LINE,<br>(THREE PHASE ONLY) |    |    |           |      |      |
|-----------------------------|---------|----------------------------------------|----|-----|---------------------------------------------------|----|----|-----------|------|------|
|                             |         |                                        |    |     | 380 VO LT                                         |    |    | 415 VO LT |      |      |
| ONE (1)50 -AMP              | 21.2    | L1                                     | L2 | L3  | Х                                                 | Y  | Z  | Х         | Y    | Z    |
| CIRCUIT                     | 21.2    | 7.0                                    | 7۵ | 7.0 | 32                                                | 32 | 32 | 29.4      | 29.4 | 29.4 |