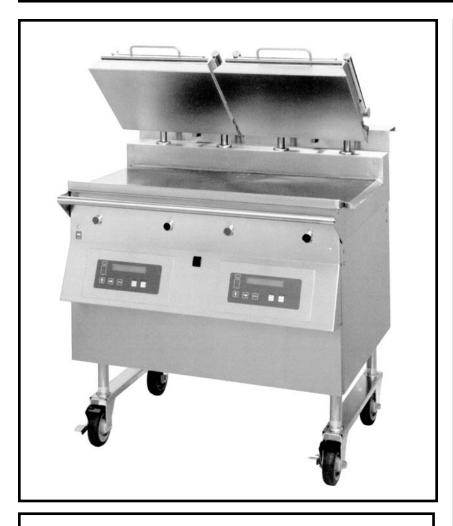

# MODEL # MWE-9501-E INTERNATIONAL

The Garland Clamshell grill, manufactured exclusively for McDonald's, provides a method for efficient two-sided cooking, while accommodating a variety of products. The unit will also serve as a flat grill, and meets all of McDonald's standards for safety, efficiency, and cleanliness.

#### **Product Features:**

- Platen design provides for uni form temperature and reduced warpage for consistent product.
- No access to upper platen to eliminate "inadvertent" adjust ments
- High backsplash and tight shaft seal at backsplash for reduced grease migration and lower monthly maintenance.
- Computerized, integrated
  Time/Temperature/Gap settings
  for easier operation and consistency.
- Electrically actuated platen movement mechanism reduces operator interaction for safer operation.
- Programmable menu items for future adjustments, new products and country differences.
- Clean mode preheats cooking surface to optimal temperature for cleaning ease.
- Patty placement guide on cooking surface.