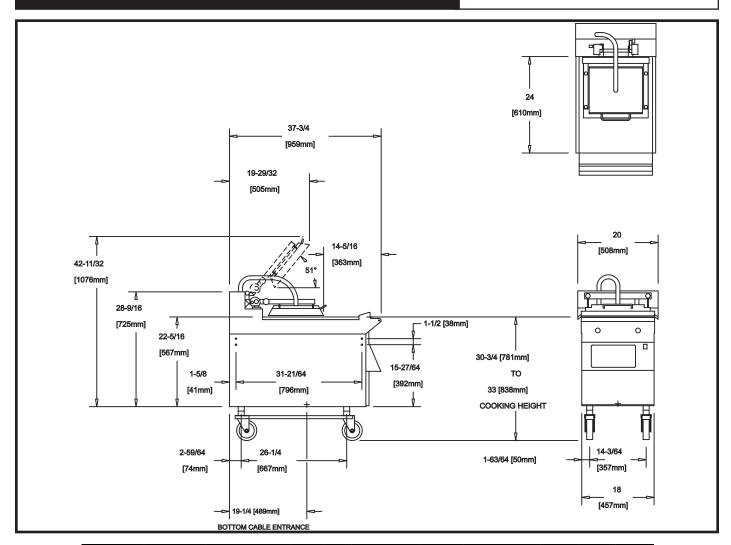

# **ELECTRIC CLAMSHELL GRILL**

INTERNATIONAL MODEL # MWEH-9501-H

| ELECTRICAL       | KWLOAD         | NOMINAL<br>AMPERES PER |    |    | MENNEKES PLUG |
|------------------|----------------|------------------------|----|----|---------------|
| REQUIREMENTS     | 220 / 380 50Hz | LINE 380 V             |    |    | REQUIRED      |
| ONE 7 WAY SUPPLY | 40             | L1                     | L2 | L3 | T/DE 740      |
| CORD             | 10             |                        |    |    | TYPE 748      |
| CORD             |                | 16                     | 16 | 16 |               |

SHIPPING WEIGHT 193 kg (425 LBS) SHIPPING SIZE 0.7 m3 (26 cu ft)

Manufactured exclusively for McDonald's by: GARLAND COMMERCIAL INDUSTRIES, INC

The specifications on this sheet are for the exclusive use of licensees of the McDonald's Corporation.