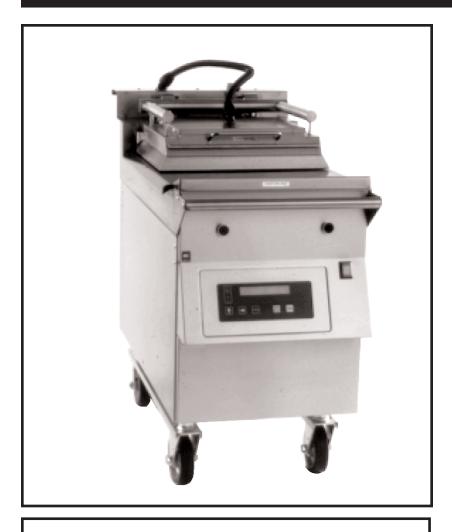

# GARLAND

## ELECTRIC CLAMSHELL GRILL

## INTERNATIONAL MODEL # MWEH-9501-H

The Garland clamshell grill, manufactured exclusively for McDonald's, provides a method for efficient two-sided cooking, while accommodating a variety of products. The unit will also serve as a flat grill, and meets all of McDonald's standards for safety, efficiency, and cleanliness.

### **Product Features:**

- Platen design provides for uni form temperature and reduced warpage for consistent product.
- No access to upper platen to eliminate "inadvertent" adjust ments
- High backsplash and tight shaft seal at backsplash for reduced grease migration and lower monthly maintenance.
- ✓ Computerized, integrated Time/Temperature/Gap settings for easier operation and consistency.
- Electrically actuated platen movement mechanism reduces operator interaction for safer operation.
- Programmable menu items for future adjustments, new products and country differences.
- Clean mode preheats cooking surface to optimal temperature for cleaning ease.
- Permanent patty placement guide on cooking surface.