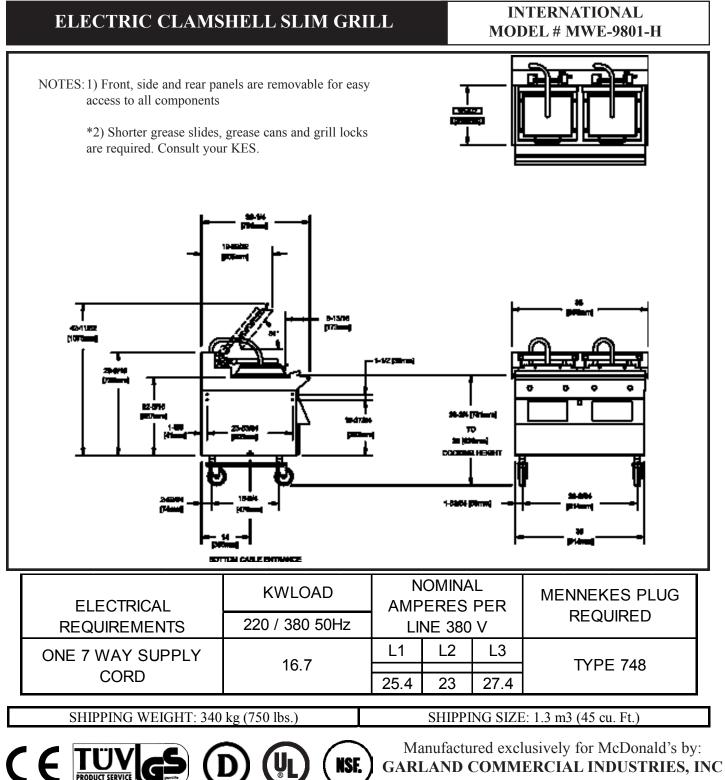

## ELECTRIC CLAMSHELL SLIM GRILL

## INTERNATIONAL MODEL # MWE-9801-H

## **Product Features:**

- Platen design provides for uniform temperature and reduced warpage for consistent product.
- No access to upper platen to eliminate "inadvertent" adjustments
- High backsplash and tight shaft seal at backsplash for reduced grease migration and lower monthly maintenance.
- Computerized, integrated Time/Temperature/Gap settings for easier operation and consistency.
- Electrically actuated platen movement mechanism reduces operator interaction for safer operation.
- Programmable menu items for future adjustments, new products and country differences.
- Clean mode adjusts temperature of cooking surface to optimal temperature for cleaning ease.
- Patty placement guide on cooking surface.