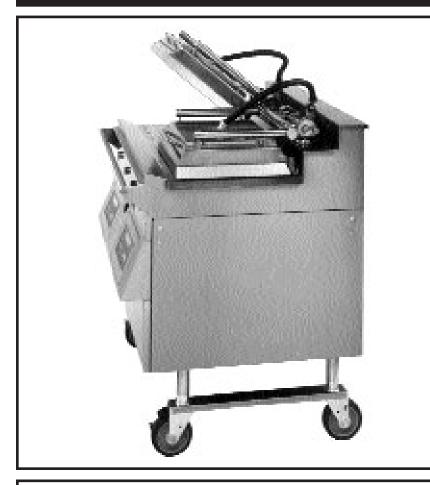

## ELECTRIC CLAMSHELL SLIM GRILL

## **Slim Grill Product Benefits:**

- 7  $\frac{1}{2}$ " shorter from front to back
- Expands kitchen layout possibilities with reduced footprint
- Production capacity under the clam remains the same
- Improved grill plate temperature recovery time
- Improved operation ergonomics and reduced cleaning time
- Reduced energy consumption
- Can operate with less exhaust ventilation

## **Product Features:**

- Platen design provides for uniform temperature and reduced warpage for consistent product.
- No access to upper platen to eliminate "inadvertent" adjustments
- High backsplash and tight shaft seal at backsplash for reduced grease migration and lower monthly maintenance.
- Computerized, integrated Time/Temperature/Gap settings for easier operation and consistency.
- Electrically actuated platen movement mechanism reduces operator interaction for safer operation.
- Programmable menu items for future adjustments, new products and country differences.
- Clean mode adjusts temperature of cooking surface to optimal temperature for cleaning ease.
- Patty placement guide on cooking surface.