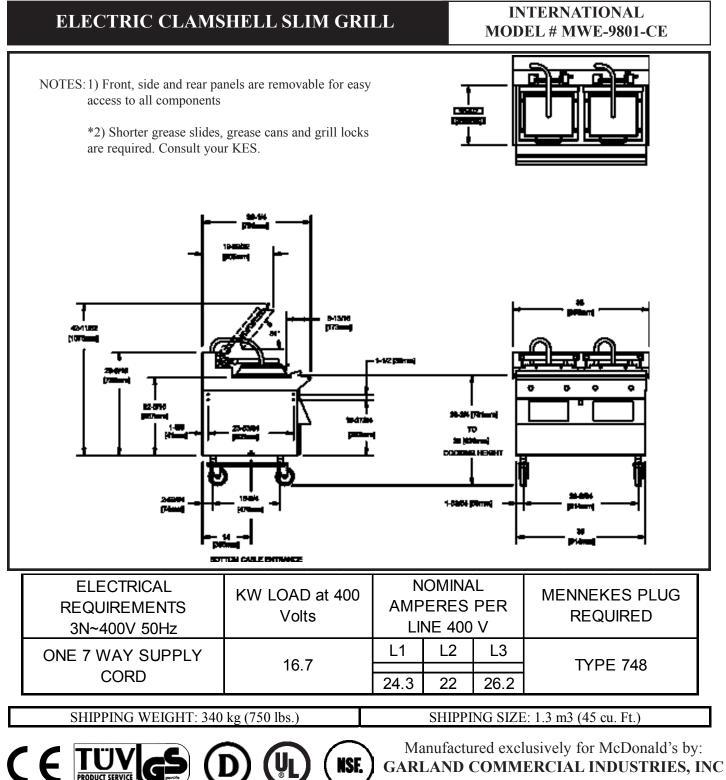

## ELECTRIC CLAMSHELL SLIM GRILL

## INTERNATIONAL MODEL # MWE-9801-CE

## **Slim Grill Product Benefits:**

- 7  $\frac{1}{2}$ " shorter from front to back
- Expands kitchen layout possibilities with reduced footprint
- Production capacity under the clam remains the same
- Improved grill plate temperature recovery time
- Improved operation ergonomics and reduced cleaning time
- Reduced energy consumption
- Can operate with less exhaust ventilation

## **Product Features:**

- Platen design provides for uniform temperature and reduced warpage for consistent product.
- No access to upper platen to eliminate "inadvertent" adjustments
- High backsplash and tight shaft seal at backsplash for reduced grease migration and lower monthly maintenance.
- Computerized, integrated Time/Temperature/Gap settings for easier operation and consistency.
- Electrically actuated platen movement mechanism reduces operator interaction for safer operation.
- Programmable menu items for future adjustments, new products and country differences.
- Clean mode adjusts temperature of cooking surface to optimal temperature for cleaning ease.
- Patty placement guide on cooking surface.