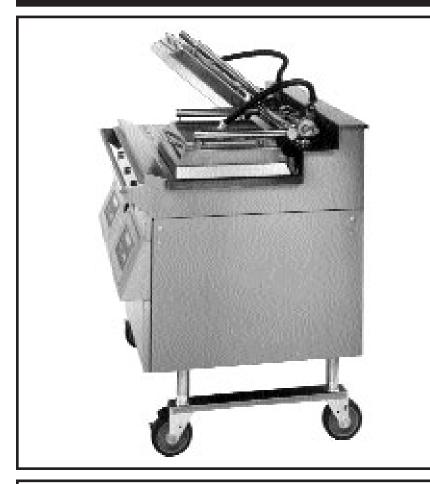

## ELECTRIC CLAMSHELL SLIM GRILL

## **Slim Grill Product Benefits:**

- 7  $\frac{1}{2}$ " shorter from front to back
- Expands kitchen layout possibilities with reduced footprint
- Production capacity under the clam remains the same
- Improved grill plate temperature recovery time
- Improved operation ergonomics and reduced cleaning time
- Reduced energy consumption
- Can operate with less exhaust ventilation

## **Product Features:**

- Platen design provides for uniform temperature and reduced warpage for consistent product.
- No access to upper platen to eliminate "inadvertent" adjustments
- High backsplash and tight shaft seal at backsplash for reduced grease migration and lower monthly maintenance.
- Computerized, integrated Time/Temperature/Gap settings for easier operation and consistency.
- Electrically actuated platen movement mechanism reduces operator interaction for safer operation.
- Programmable menu items for future adjustments, new products and country differences.
- Clean mode adjusts temperature of cooking surface to optimal temperature for cleaning ease.
- Patty placement guide on cooking surface.