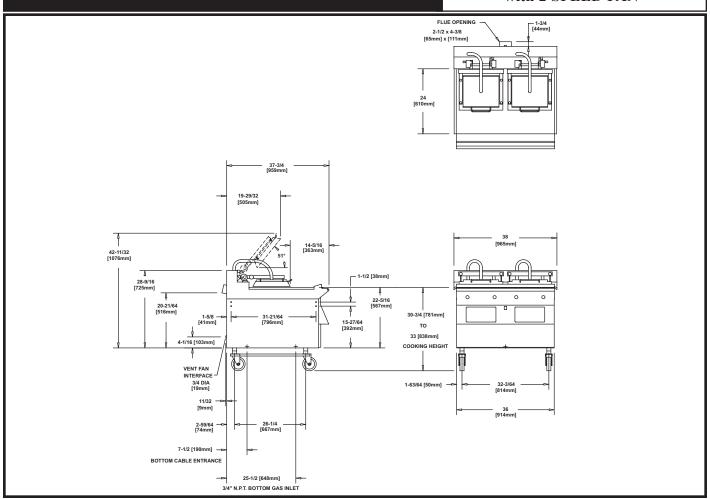

# GAS CLAMSHELL GRILL

## MODEL # MWG-9501 with 2 SPEED FAN

| Gas Input Specification |         |                |  |  |  |  |
|-------------------------|---------|----------------|--|--|--|--|
| BTU / Hr                | kW / r. | Gas Inlet Size |  |  |  |  |
| 70,000                  | 20.5    | 3/4" NPT       |  |  |  |  |