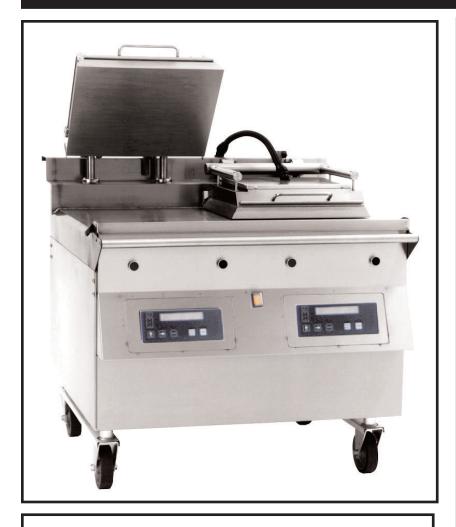

## GAS CLAMSHELL GRILL

MODEL # MWG-9501 with 2 SPEED FAN

The Garland clamshell grill, manufactured exclusively for McDonald's, provides a method for efficient two-sided cooking, while accommodating a variety of products. The unit will also serve as a flat grill, and meets all of McDonald's standards for safety, efficiency, and cleanliness.

#### **Product Features:**

- Platen design provides for uni form temperature and reduced warpage for consistent product.
- No access to upper platen to eliminate "inadvertent" adjust ments
- High backsplash and tight shaft seal at backsplash for reduced grease migration and lower monthly maintenance.
- ✓ Computerized, integrated Time/Temperature/Gap settings for easier operation and consistency.
- Electrically actuated platen movement mechanism reduces operator interaction for safer operation.
- Programmable menu items for future adjustments, new products and country differences.
- Clean mode preheats cooking surface to optimal temperature for cleaning ease.
- Permanent patty placement guide on cooking surface.