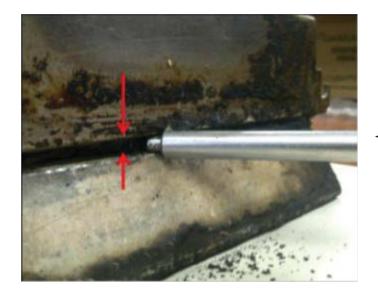

## IMPORTANT — CLAIMS IN SERVICE BENCH

When entering these claims in Service Bench:

- 1. Select "RETROFIT" as the Warranty Type.
- 2. Type "CODE 325" as a description in the Customer Request box (NOTE: A minimum of 15 characters is required).
- 3. Supporting documents must be attached to each claim. This means 3 pictures clearly highlighting the separation from the left and right side. Then a final picture of the platen cook surface showing the condition.

1 of 2

Document Number: MCD-09-18-ACI 8/18

Please see example pictures of the side we need as supporting evidence for each claim.

Side picture example

Cook surface picture example

THANK YOU FOR YOUR SUPPORT