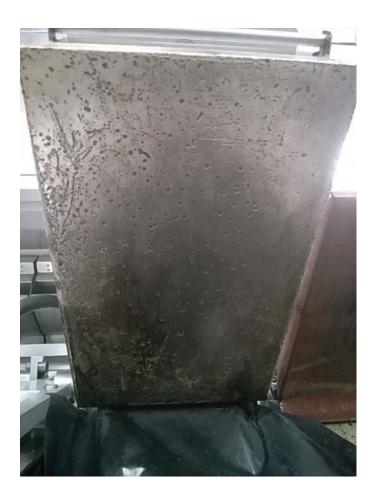

## IMPORTANT — CLAIMS IN SERVICE BENCH

When entering these claims in Service Bench:

- 1. Select "RETROFIT" as the Warranty Type.
- 2. Type "CODE 325" as a description in the Customer Request box (NOTE: A minimum of 15 characters is required).
- 3. Supporting documents must be attached to each claim. This means 3 pictures clearly highlighting the separation from the left and right side. Then a final picture of the platen cook surface showing the condition.

1 of 2

Document Number: MCD-09-18-ACI 8/18

Please see example pictures of the side we need as supporting evidence for each claim.

Side picture example

Cook surface picture example

THANK YOU FOR YOUR SUPPORT