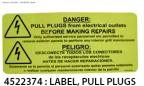

| Parts included in the kit & quantity               |         |         |         |
|----------------------------------------------------|---------|---------|---------|
|                                                    | 4603356 | 4603357 | 4603358 |
| LABEL CERT.ROW                                     | 1       | 1       | 1       |
| LABEL, PULL PLUGS                                  | 3       | 3       | 3       |
| PREVENTIVE MAINTENANCE/<br>CERTIFICATION CHECKLIST | 1       | 1       | 1       |
| SHAFT SEAL KIT                                     | 1       | 2       | 3       |