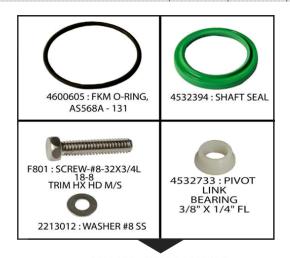

| Parts included in the kit & quantity               |         |         |         |
|----------------------------------------------------|---------|---------|---------|
|                                                    | 4603356 | 4603357 | 4603358 |
| LABEL CERT.ROW                                     | 1       | 1       | 1       |
| LABEL, PULL PLUGS                                  | 3       | 3       | 3       |
| PREVENTIVE MAINTENANCE/<br>CERTIFICATION CHECKLIST | 1       | 1       | 1       |
| SHAFT SEAL KIT                                     | 1       | 2       | 3       |

4518261 : LABEL CERT. ROW

4603371 : SHAFT SEAL KIT