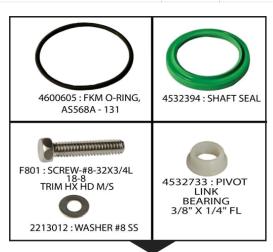

| Parts included in the kit & quantity               |         |         |         |
|----------------------------------------------------|---------|---------|---------|
|                                                    | 4603356 | 4603357 | 4603358 |
| LABEL CERT.ROW                                     | 1       | 1       | 1       |
| LABEL, PULL PLUGS                                  | 3       | 3       | 3       |
| PREVENTIVE MAINTENANCE/<br>CERTIFICATION CHECKLIST | 1       | 1       | 1       |
| SHAFT SEAL KIT                                     | 1       | 2       | 3       |

4518261: LABEL CERT. ROW

4603371: SHAFT SEAL KIT