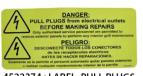

| Parts included in the kit & quantity               |         |         |         |
|----------------------------------------------------|---------|---------|---------|
|                                                    | 4603356 | 4603357 | 4603358 |
| LABEL CERT.ROW                                     | 1       | 1       | 1       |
| LABEL, PULL PLUGS                                  | 3       | 3       | 3       |
| PREVENTIVE MAINTENANCE/<br>CERTIFICATION CHECKLIST | 1       | 1       | 1       |
| SHAFT SEAL KIT                                     | 1       | 2       | 3       |