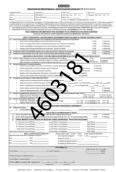

#### 1. Overview.

- PM certification is maintenance that is performed on the McDonald's grills every year to lessen the likelihood of grill failure.
- A copy of the checklist part number: 4603181 will be included in each kit ordered.
- It is the FAS responsibility to contact the McDonald's location to confirm the date and time of the service appointment.
- Check all items required are present to execute the PM certification.
- Check the grill(s) functionality and condition at the end of the process and complete the checklist (4603181) and submit the form to Garland.

## 4. Technical Support.

- Copy of the checklist #4603181 can be found on the Clamshell portal.
- https://clamshell.garland-group.com
- Technical assistance Garland McDonald's hot-line, 1-800-446-8367.