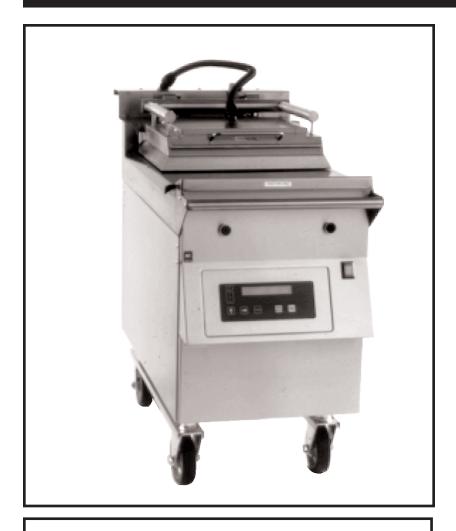

### ELECTRIC CLAMSHELL GRILL

## INTERNATIONAL MODEL # MWEH-9501-CE

The Garland clamshell grill, manufactured exclusively for McDonald's, provides a method for efficient two-sided cooking, while accommodating a variety of products. The unit will also serve as a flat grill, and meets all of McDonald's standards for safety, efficiency, and cleanliness.

### **Product Features:**

- Platen design provides for uni form temperature and reduced warpage for consistent product.
- No access to upper platen to eliminate "inadvertent" adjust ments
- High backsplash and tight shaft seal at backsplash for reduced grease migration and lower monthly maintenance.
- ✓ Computerized, integrated Time/Temperature/Gap settings for easier operation and consistency.
- Electrically actuated platen movement mechanism reduces operator interaction for safer operation.
- Programmable menu items for future adjustments, new products and country differences.
- Clean mode preheats cooking surface to optimal temperature for cleaning ease.
- Permanent patty placement guide on cooking surface.