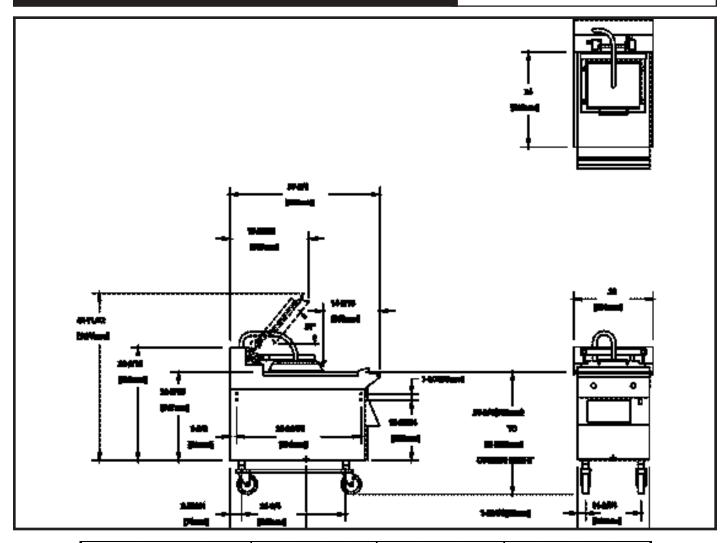

# **ELECTRIC CLAMSHELL GRILL**

INTERNATIONAL MODEL # MWEH-9501-CE

| ELECTRICAL<br>REQUIREMENTS<br>3N~400V 50Hz | KW LOAD at 400<br>Volts | NOMINAL<br>AMPERES PER<br>LINE 400 V |      | PER  | MENNEKES PLUG<br>REQUIRED |
|--------------------------------------------|-------------------------|--------------------------------------|------|------|---------------------------|
| ONE 7 WAY SUPPLY<br>CORD                   | 10                      | L1                                   | L2   | L3   | TYPE 748                  |
|                                            |                         | 44.5                                 | 44.5 | 44.5 |                           |
|                                            |                         | 14.5                                 | 14.5 | 14.5 |                           |

SHIPPING WEIGHT 193 kg (425 LBS) SHIPPING SIZE 0.7 m3 (26 cu ft)

Manufactured exclusively for McDonald's by: GARLAND COMMERCIAL INDUSTRIES, INC

The specifications on this sheet are for the exclusive use of licensees of the McDonald's Corporation.