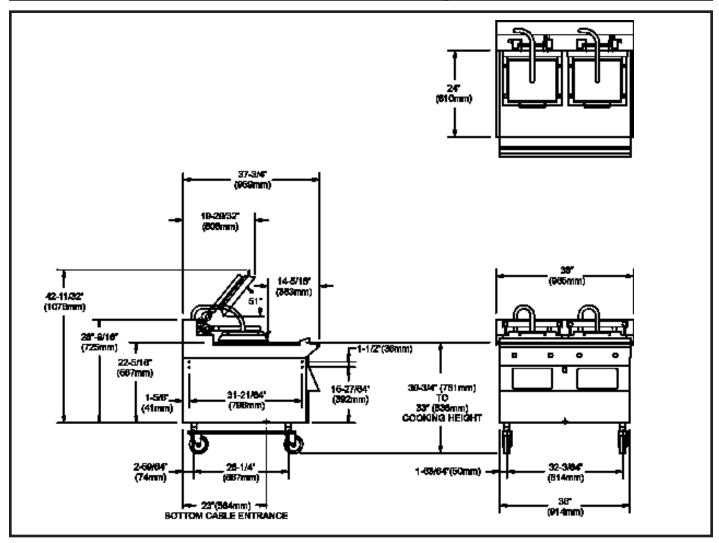

# **ELECTRIC CLAMSHELL GRILL**

**INTERNATIONAL** MODEL # MWE-9501-H

| ELECTRICAL<br>REQUIREMENTS | KWLOAD         | NOMINAL<br>AMPERES PER<br>LINE 380 V |    |      | MENNEKES PLUG<br>REQUIRED |
|----------------------------|----------------|--------------------------------------|----|------|---------------------------|
|                            | 220 / 380 50Hz |                                      |    | V    |                           |
| ONE 7 WAY SUPPLY           | 20             | L1                                   | L2 | L3   | TVDE 740                  |
| CODD                       | 20             |                                      |    |      | TYPE 748                  |
| CORD                       |                | 32.1                                 | 34 | 32.1 |                           |

SHIPPING WEIGHT 386 kg (850 LBS) SHIPPING SIZE 1.3 m3 (45 cu ft)

Manufactured exclusively for McDonald's by: GARLAND COMMERCIAL INDUSTRIES, INC