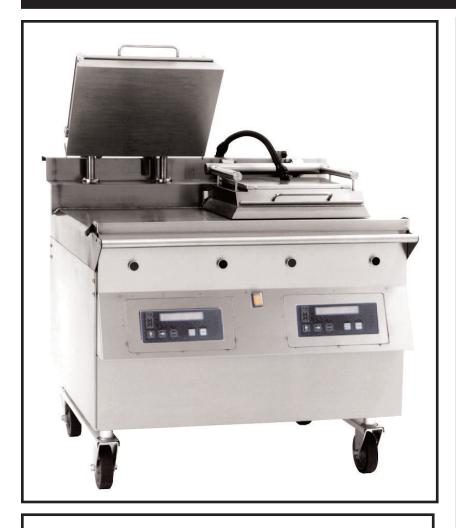

## INTERNATIONAL MODEL # MWE-9501-H

The Garland clamshell grill, manufactured exclusively for McDonald's, provides a method for efficient two-sided cooking, while accommodating a variety of products. The unit will also serve as a flat grill, and meets all of McDonald's standards for safety, efficiency, and cleanliness.

### **Product Features:**

- Platen design provides for uni form temperature and reduced warpage for consistent product.
- No access to upper platen to eliminate "inadvertent" adjust ments
- High backsplash and tight shaft seal at backsplash for reduced grease migration and lower monthly maintenance.
- Computerized, integrated
  Time/Temperature/Gap settings
  for easier operation and consistency.
- Electrically actuated platen movement mechanism reduces operator interaction for safer operation.
- Programmable menu items for future adjustments, new products and country differences.
- Clean mode preheats cooking surface to optimal temperature for cleaning ease.
- Permanent patty placement guide on cooking surface.