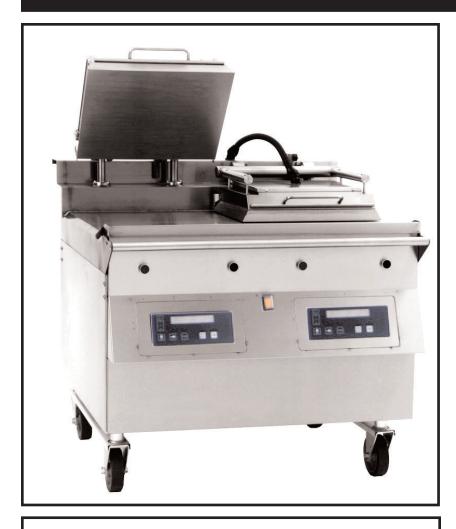

## ELECTRIC CLAMSHELL GRILL

MODEL # MWE-9501 with 2 SPEED FAN

The Garland clamshell grill, manufactured exclusively for McDonald's, provides a method for efficient two-sided cooking, while accommodating a variety of products. The unit will also serve as a flat grill, and meets all of McDonald's standards for safety, efficiency, and cleanliness.

## **Product Features:**

- Platen design provides for uni form temperature and reduced warpage for consistent product.
- No access to upper platen to eliminate "inadvertent" adjust ments
- High backsplash and tight shaft seal at backsplash for reduced grease migration and lower monthly maintenance.
- Computerized, integrated
  Time/Temperature/Gap settings
  for easier operation and consistency.
- Electrically actuated platen movement mechanism reduces operator interaction for safer operation.
- Programmable menu items for future adjustments, new products and country differences.
- Clean mode preheats cooking surface to optimal temperature for cleaning ease.
- Permanent patty placement guide on cooking surface.