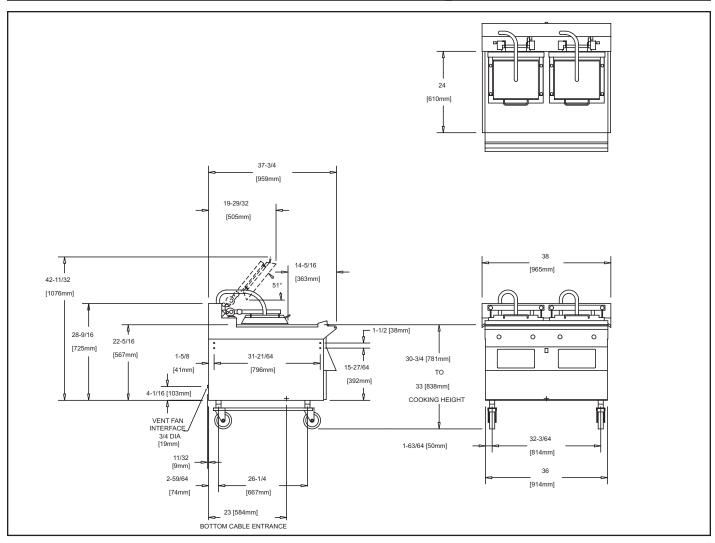

## **ELECTRIC CLAMSHELL GRILL**

MODEL # MWE-9501 with 2 SPEED FAN

| ELECTRICAL REQUIR                                                                                         | EMENTS | KW LOAD NOMINAL AMPERES PER LINE, PER CORD (THREE PHASE ONLY) |                |           |           |                |           |           |                | NEMA RECEPTACLE<br>REQUIRED |         |                 |
|-----------------------------------------------------------------------------------------------------------|--------|---------------------------------------------------------------|----------------|-----------|-----------|----------------|-----------|-----------|----------------|-----------------------------|---------|-----------------|
| TWO (2) 50 - AMP CIRCUITS                                                                                 |        | 21.2 Kw                                                       | 208 VOLT 60 HZ |           |           | 220 VOLT 60 HZ |           |           | 240 VOLT 60 HZ |                             |         | TWO (2) #15-50R |
|                                                                                                           |        |                                                               | X<br>29.5      | Y<br>29.5 | Z<br>29.5 | X<br>27.9      | Y<br>27.9 | Z<br>27.9 | X<br>26        | Y<br>26                     | Z<br>26 |                 |
| ADDITIONAL REQUIRED CONNECTION HVAC Hood / Fire Suppression Interlock Circuit - 120V, 7 Amp, Single Phase |        |                                                               |                |           |           |                |           |           | L21 - 20R      |                             |         |                 |