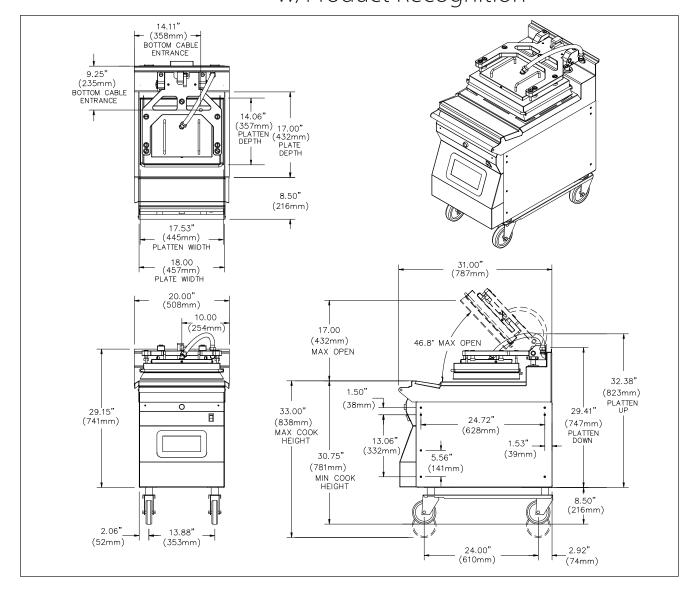

## 1-Platen Slim Electric Clamshell Grill w/Product Recognition

Model: MWE1S

## 1-Platen Slim Electric Clamshell Grill w/Product Recognition

| Input Specifications, MWE1S, for CE Approved & Export |                  |                       |      |     |      |      |     |      |      |     |                                   |
|-------------------------------------------------------|------------------|-----------------------|------|-----|------|------|-----|------|------|-----|-----------------------------------|
| SUPPLY<br>REQUIRED                                    | TOTAL KW<br>LOAD | NOMINAL AMPS PER LINE |      |     |      |      |     |      |      |     | MENNEVEC DI LIC 0                 |
|                                                       |                  | 380V                  |      |     | 400V |      |     | 415V |      |     | MENNEKES PLUG & RECEPTACLE MAY BE |
|                                                       |                  | L1                    | L2   | L3  | L1   | L2   | L3  | L1   | L2   | L3  | REQUIRED                          |
| INPUT                                                 | 8.1              | 16.1                  | 16.1 | 5.1 | 15.3 | 15.3 | 4.9 | 14.7 | 14.7 | 4.7 | 748                               |