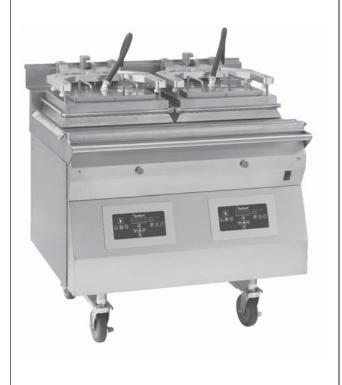

# 2-Platen Slim Electric Clamshell Grill w/Product Recognition

Model: MWE2S, CE

The Garland Clamshell grill, manufactured exclusively for McDonald's, provides a method for efficient two-sided cooking, while accommodating a variety of products. This grill meets all of McDonald's standards for safety, efficiency, and cleanliness.