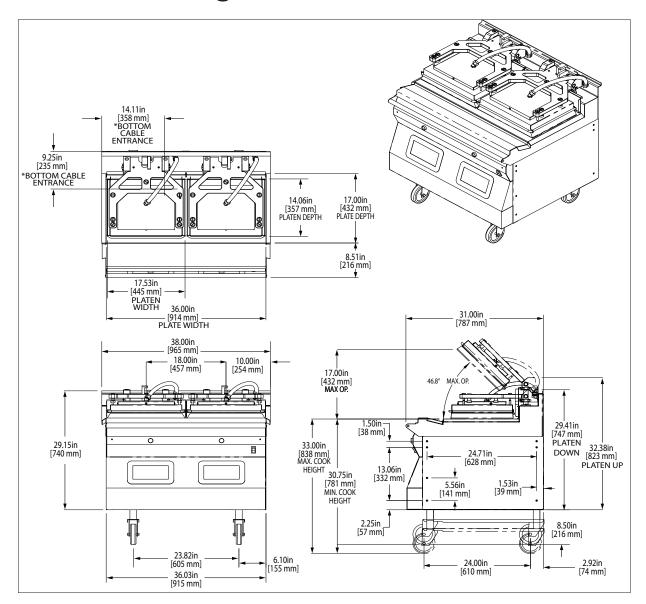

# 2-Platen Slim Electric Clamshell Grill w/Product Recognition

Model: MWE2S, CE

#### **Product Features:**

- Product Recognition technology that automatically senses the food product placed on the grill yields faster, flexible operation and reduces waste.
- Proven two-platen design with auto-calibration of each platen for gapping precision, consistent product quality and expanded self diagnostics.
- LonWorks® technology to network the grill into the "kitchen of the future," reducing energy consumption and increasing operational efficiency.
- No access of upper platen required for adjustments and simple motorized movement of upper platen minimizes components.
- · Two year parts and labor warranty.

The Garland Clamshell grill, manufactured exclusively for McDonald's, provides a method for efficient two-sided cooking, while accommodating a variety of products. This grill meets all of McDonald's standards for safety, efficiency, and cleanliness.