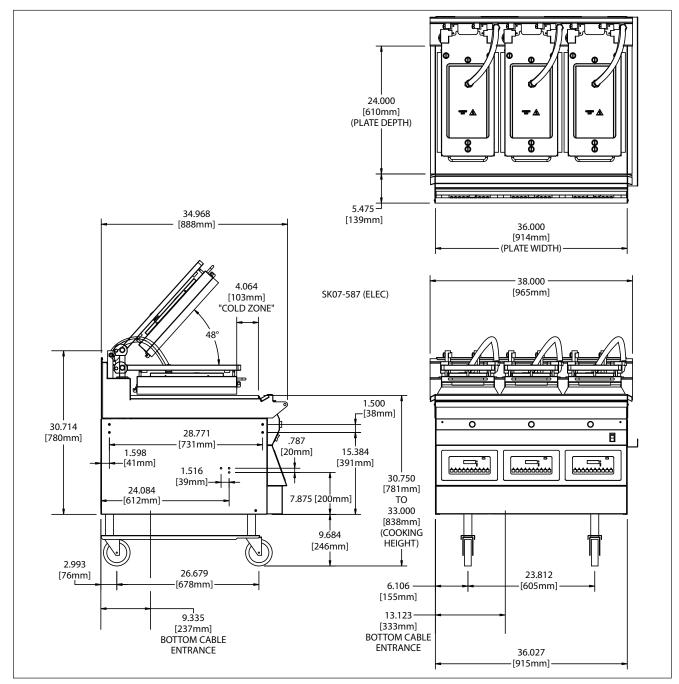

## 3-Platen Electric Clamshell Grill

Model: MWE3W

## Product Features:

- Three platen design provides an additional grilled product cook zone within the same space currently used within the restaurant.
- Product Recognition technology that automatically senses the food product placed on the grill yields faster, flexible operation and reduces waste.
- Auto-calibration of each platen for gapping precision, consistent product quality and expanded self diagnostics.
- LonWorks® technology to network the grill into the "kitchen of the future," reducing energy consumption and increasing operational efficiency.
- No access of upper platen required for adjustments and simple motorized movement of upper platen minimizes components.
- Two year parts and labor warranty.

The Garland 3-Platen Clamshell grill, manufactured exclusively for McDonald's, provides a method for efficient two-sided cooking, while accommodating a variety of products. This grill meets all of McDonald's standards for safety, efficiency, and cleanliness.