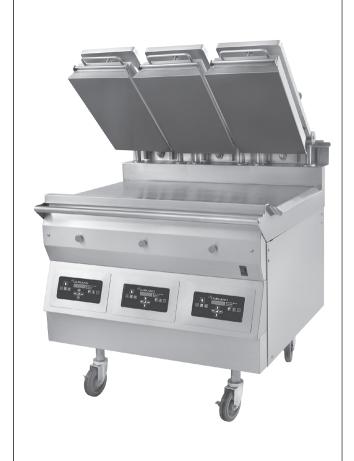

## 3-Platen Electric Clamshell Grill

Model: MWE3W

## Product Features:

- Three platen design provides an additional grilled product cook zone within the same space currently used within the restaurant.
- Product Recognition technology that automatically senses the food product placed on the grill yields faster, flexible operation and reduces waste.
- Auto-calibration of each platen for gapping precision, consistent product quality and expanded self diagnostics.
- LonWorks® technology to network the grill into the "kitchen of the future," reducing energy consumption and increasing operational efficiency.
- No access of upper platen required for adjustments and simple motorized movement of upper platen minimizes components.
- Two year parts and labor warranty.

The Garland 3-Platen Clamshell grill, manufactured exclusively for McDonald's, provides a method for efficient two-sided cooking, while accommodating a variety of products. This grill meets all of McDonald's standards for safety, efficiency, and cleanliness.